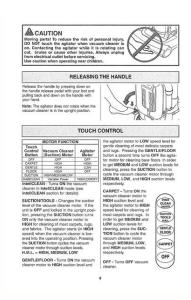

## MOTOR SAFETY FILTER CLEANING Remove the dust bag as outlined in the MARNING Electrical Shock Hazard If the filter, located in the bottom of the dust Unplug power cord from electrical out-let. Do not operate the vacuum cleaner without the motor safety filter. Be sure the filter is dry and properly installed to prevent motor failure and/or electrical shock. cover cavity, is dirty, remove it by pulling forward out from under the ribs. Wash the foam filter in warm soapy water, rinse and dry thoroughly by squeezing the fil-ter in your hand and letting it air dry. MOTOR SAFETY FILTER DO NOT wash in the dishwasher. DO NOT install damp. Check motor safety Replace the foam filter by sliding it back into place under the ribs in the dust cover cavity. filter frequently and clean when dirty. Replace the dust bag as outlined in the DUST BAG REPLACEMENT section. Motor Safety Filter Cover EXHAUST FILTER REPLACEMENT The HEPA exhaust filter must be replaced | The foam seal of the filter should be when dirty. It should be replaced regularly placed against the vacuum cleaner depending on use conditions. The filter CANNOT be washed as it will lose its dust trapping ability. Note: See PARTS AND FEATURES for the exhaust filter number. Remove exhaust filter cover by pressing the release tab on the cover and rotating out from vacuum cleaner. the filter cartridge Replace the exhaust filter cover by placing bottom tabs in slots and rotating in until cover snaps into place.