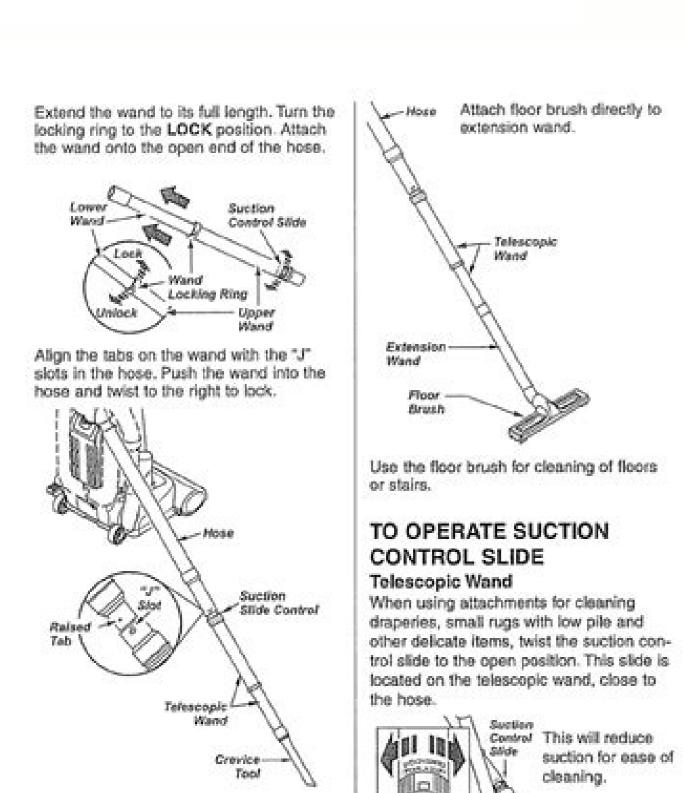

To achieve maximum reach with the

Use the brush holder without the brush for greater suction on furniture cushions or stairs. Use brush holder with brush for cleaning loose surfaces such as drapes.

Note: Return suction control slide to the

closed position for normal cleaning.