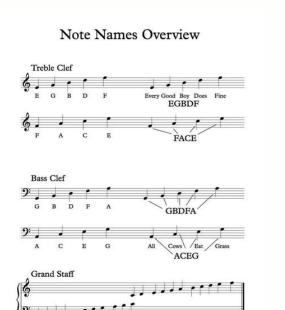

GABC DEFG ABCD EFGA BCDE F

Place new filter cartridge into cover making sure that airflow arrow on side of cartridge

points into cover.

attachments, add the crevice tool to the end of the wand by inserting and twisting slightly. The combination brush can be attached directly to the wand.